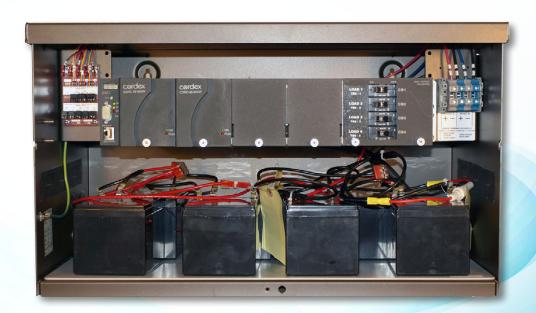

# CXPS-48-500-IWM Power System

Your Power Solutions Partner

- > Wall-mountable indoor enclosure provides a flexible solution for space constrained applications
- > Light weight powder coated aluminum enclosure is easy to install and offers superior corrosion resistant properties
- > Cordex-based DC power system offer modularity and scalability in power up to 500W
- > Battery shelf can accommodate up to two 48Vdc strings of 12.7AH batteries
- > Low maintenance and high efficiency reduces overall cost of ownership

Alpha's indoor enclosures bring versatility and reliability to compact indoor power system enclosures. The CXPS-48-500-IWM Indoor Power Enclosure is designed to easily wall mount and provide 48Vdc power with battery backup to various telecom equipment.

# **SYSTEM SPECIFICATIONS**

- 48Vdc Cordex rectifier shelf with DC distribution
- Maximum available power is 500W
- Customer interface to all alarms available on the front