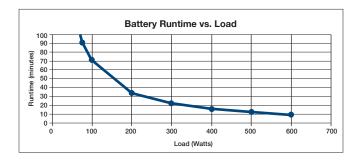

MECHANICAL**

### **Dimensions**

mm:......382H x 236W x 165D (195 w/bracket) inches: ......15H x 9.3W x 6.5D (7.7 w/bracket)

Weight:....<11kg (24lbs)

Mounting: ..... Bracket for pole and wall mounting

Connections (IP65 cable glands): • Six (6) DC Output

AC Input

Alarms

Ethernet



Universal pole/wall mount bracket



# **ENVIRONMENTAL**

Temperature:

Operation: .....-40 to 46°C (plus solar loading) Storage: .....-40 to 85°C (-40 to 185°F)

Environmental

protection:....IP65 Surge protection:.....6kV/3kA **Humidity:** ......5 to 100% RH

**Elevation:**....-500 to 2000m (-1640 to 6561ft)

# PERFORMANCE/FEATURES

Power backup runtime: 15 min @ 450W load

### Alarms:

- AC Fail
- On Battery
- BMS Failure
- DC Error

LED: .....Green: DC Output OK Remote monitoring:......Ethernet, SNMP



# **AGENCY COMPLIANCE**

**Safety:**....IEC/CSA/UL 60950-1 IEC/CSA/UL 60950-22

CE Mark

EMC: ......CFR47 (FCC) Part 15 Class A

EN 55022 class A EN 61000-3-2, 3-3 ETSI 300 386-2

Immunity:.....EN 61000-4-2, 4-3, 4-4, 4-5, 4-6, -4-11

ANSI / IEEE C62.41 CatB3 NEBS:.....GR-63-CORE, GR-1089-CORE, GR-3108-CORE, GR-3168-CORE

Alpha Technologies Ltd.

For more information visit www.alpha.ca

Canada: Burnaby, British Columbia T: 604 436 5900 F: 604 436 1233 United States: Bellingham, Washington T: 360.647.2360 F: 360.671.4936