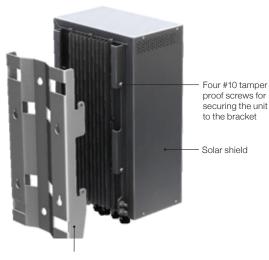

### **Dimensions**

mm:......382H x 236W x 165D (195 w/bracket) inches: ......15H x 9.3W x 6.5D (7.7 w/bracket)

Weight:....<11kg (24lbs)

Mounting: ..... Bracket for pole and wall mounting

Connections (IP65 cable glands): • Six (6) DC Output

AC Input

Alarms

Ethernet

Universal pole/wall mount bracket