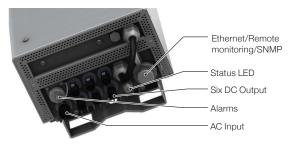

### **Dimensions**

mm:......382H x 236W x 165D (195 w/bracket) inches: ......15H x 9.3W x 6.5D (7.7 w/bracket)

Weight:....<11kg (24lbs)

Mounting: ..... Bracket for pole and wall mounting

Connections (IP65 cable glands): • Six (6) DC Output

AC Input

Alarms

Ethernet

Universal pole/wall mount bracket

### Alarms:

- AC Fail
- On Battery
- BMS Failure
- DC Error

LED: .....Green: DC Output OK Remote monitoring:......Ethernet, SNMP